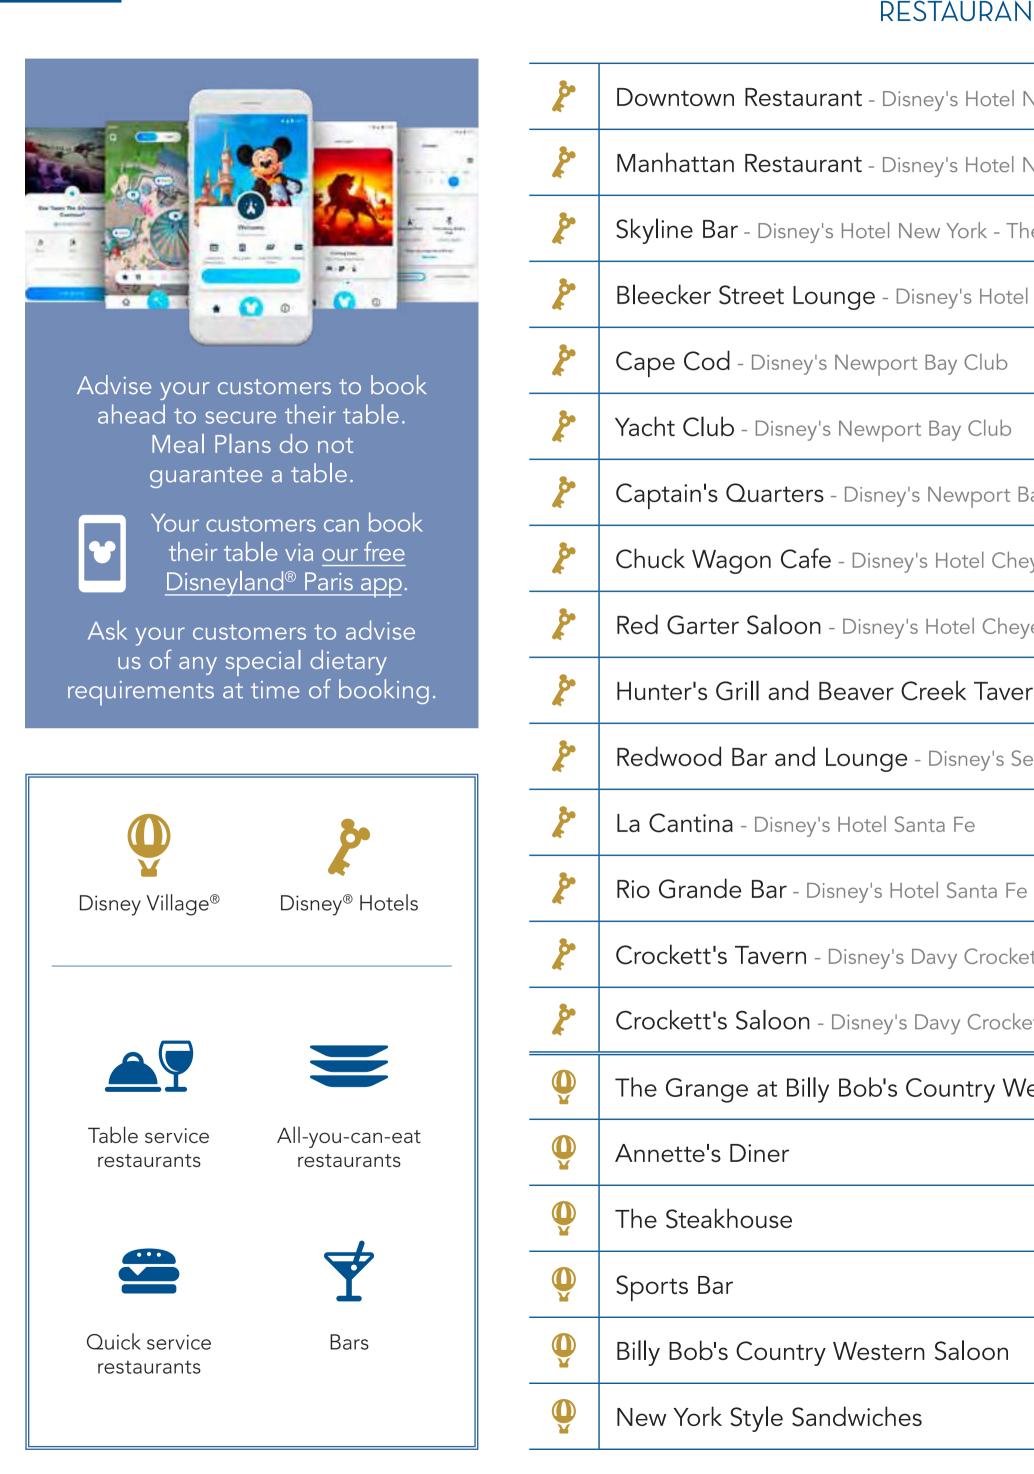

## RESTAURAN

As part of our enhanced health and safety measures for both Disney Cast Members and Guests, some experiences or amenities may be modified or unavailable at the time of your customer's stay. Schedules are available in the Disney<sup>®</sup> Parks and Disney<sup>®</sup> Hotels. We have implemented a number of enhanced health and safety measures based on guidance from the French government and public health authorities. Please visit our DisneyStars app or DisneylandParis.com for the latest updates. (1) Guests can also enjoy their Extra Plus Snack & Drink among on-the-go locations in the Disney Parks. See page 13. (2) Extra Plus Meal Plan includes 1 meal with Disney Characters per person per stay. That meal replaces 1 lunch or 1 dinner of your customer's choice during their stay. It is not an additional meal. Character Dining is subject to availability at time of your customer's booking. The Character Dining Experience can be temporarily modified or suspended due to the prevailing health conditions. Please contact us for the latest information.

| NT                              | DINING<br>EXPERIENCE | STANDARD |      | EXTRA PLUS   |   |  |  |
|---------------------------------|----------------------|----------|------|--------------|---|--|--|
|                                 |                      |          | PLUS | LUNCH/DINNER |   |  |  |
| New York - The Art of Marvel    | =                    | ✓        | ✓    | ✓            |   |  |  |
| New York - The Art of Marvel    | <u>A</u>             | ✓        | ✓    | ✓            |   |  |  |
| he Art of Marvel                | ¥                    |          |      |              |   |  |  |
| el New York - The Art of Marvel | ¥                    |          |      |              |   |  |  |
|                                 |                      | ✓        | ✓    | ✓            |   |  |  |
|                                 | <u> </u>             | ✓        | ✓    | ✓            |   |  |  |
| Bay Club                        | ¥                    |          |      |              |   |  |  |
| leyenne                         |                      | ✓        | ✓    | ✓            |   |  |  |
| eyenne                          | ¥                    |          |      |              |   |  |  |
| ern - Disney's Sequoia Lodge    |                      | ✓        | ✓    | ✓            |   |  |  |
| Sequoia Lodge                   | Ý                    |          |      |              |   |  |  |
|                                 |                      | ✓        | ✓    | ✓            |   |  |  |
| e                               | Ý                    |          |      |              |   |  |  |
| kett Ranch                      | =                    | ✓        | ✓    | ✓            |   |  |  |
| kett Ranch                      | Ý                    |          |      |              |   |  |  |
| Vestern Saloon                  |                      | ✓        | ✓    | ✓            | ✓ |  |  |
|                                 | ÂŢ                   | ✓        | ✓    | ✓            | ✓ |  |  |
|                                 | ÂŢ                   | ✓        | ✓    | ✓            | ✓ |  |  |
|                                 | Ý                    |          |      |              |   |  |  |
|                                 | Ý                    |          |      |              |   |  |  |
|                                 |                      | ✓        | ✓    | ✓            | ✓ |  |  |
|                                 | 1                    |          |      |              |   |  |  |

| DRI | NK |
|-----|----|
|     |    |

| DRINK |  |
|-------|--|
| ✓     |  |
| ✓     |  |
| ✓     |  |
| ✓     |  |
| ✓     |  |
| ✓     |  |
| ✓     |  |
| ✓     |  |
| ✓     |  |
| ✓     |  |
| ✓     |  |
| ✓     |  |
| ✓     |  |
| ✓     |  |
| ✓     |  |
| ✓     |  |
| ✓     |  |
| ✓     |  |
| ✓     |  |
| ✓     |  |
|       |  |
|       |  |