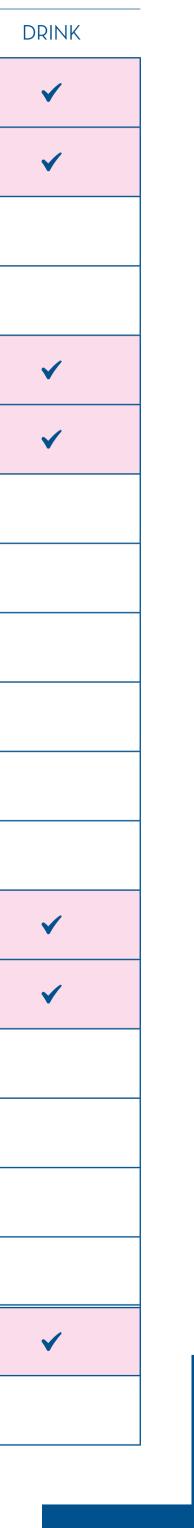

| DRI | NK |
|-----|----|
|     |    |

| DRINK |  |
|-------|--|
| ✓     |  |
| ✓     |  |
| ✓     |  |
| ✓     |  |
| ✓     |  |
| ✓     |  |
| ✓     |  |
| ✓     |  |
| ✓     |  |
| ✓     |  |
| ✓     |  |
| ✓     |  |
| ✓     |  |
| ✓     |  |
| ✓     |  |
| ✓     |  |
| ✓     |  |
| ✓     |  |
| ✓     |  |
| ✓     |  |
|       |  |
|       |  |