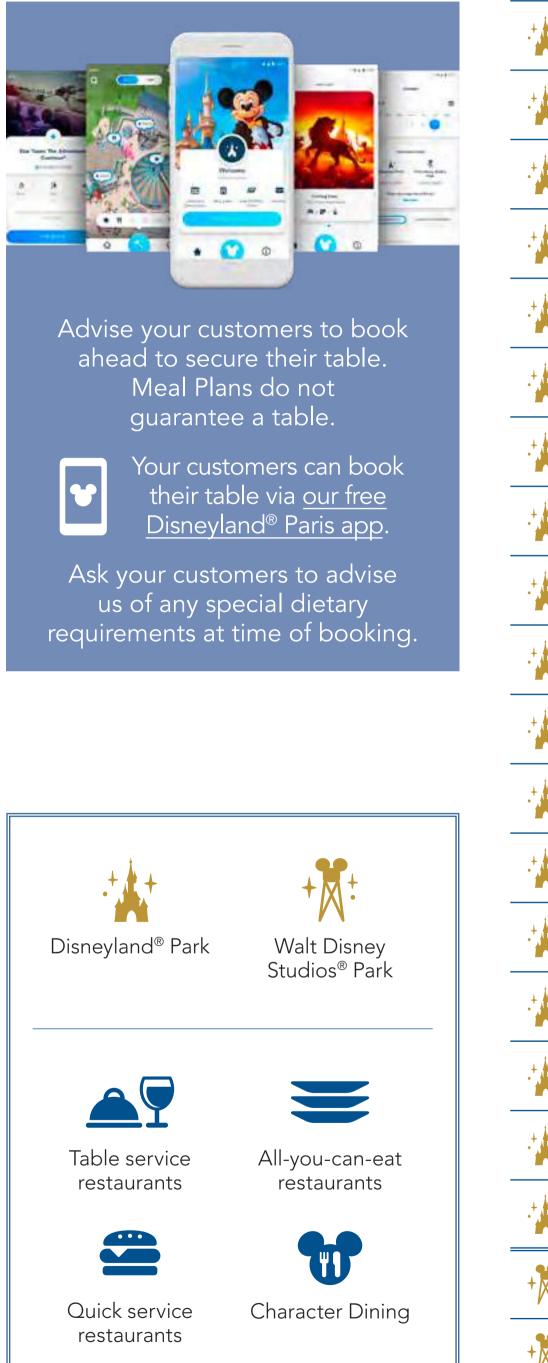

# AT A GLANCE - DISNEY® PARKS

| RESTAURANT   |                                                         | DINING<br>EXPERIENCE | STANDARD | PLUS | EXTRA PLUS   |                      |   |
|--------------|---------------------------------------------------------|----------------------|----------|------|--------------|----------------------|---|
|              |                                                         |                      |          |      | LUNCH/DINNER | TREAT <sup>(1)</sup> | 1 |
|              | Plaza Gardens Restaurant - Main Street, U.S.A.® 😗       |                      | ✓        | ✓    | <b>√</b> (2) | ✓                    |   |
| -            | Walt's - an American Restaurant - Main Street, U.S.A.   | <u>A</u>             | ✓        | ✓    | ✓            | ✓                    |   |
|              | Market House Deli - Main Street, U.S.A.                 | <b>2</b>             | ✓        | ✓    | ✓            | ✓                    |   |
| +            | Casey's Corner - Main Street, U.S.A.                    | <b>*</b>             | ✓        | ✓    | ✓            | ✓                    |   |
| +            | Restaurant Agrabah Café - Adventureland                 |                      | ✓        | ✓    | ✓            | ✓                    |   |
| +            | Captain Jack's - Restaurant des Pirates - Adventureland |                      | ✓        | ✓    | ✓            | ✓                    |   |
| +            | Colonel Hathi's Pizza Outpost - Adventureland           |                      | ✓        | ✓    | ✓            | ✓                    |   |
| ***          | Hakuna Matata Restaurant - Adventureland                | <b>2</b>             | ✓        | ✓    | ✓            | ✓                    |   |
| ***          | Auberge de Cendrillon - Fantasyland  🕤                  |                      |          |      | <b>√</b> (2) |                      |   |
| **           | Au Chalet de la Marionnette - Fantasyland               | <b>2</b>             | ✓        | ✓    | ✓            | ✓                    |   |
| ***          | Pizzeria Bella Notte - Fantasyland                      | <b>2</b>             | ✓        | ✓    | ✓            | ✓                    |   |
| ***          | Toad Hall Restaurant - Fantasyland                      | <b>2</b>             | ✓        | ✓    | ✓            | ✓                    |   |
| ***          | Silver Spur Steakhouse - Frontierland                   | <u>A</u>             | ✓        | ✓    | ✓            | ✓                    |   |
| -            | The Lucky Nugget Saloon - Frontierland                  |                      | ✓        | ✓    | ✓            | ✓                    |   |
| -            | Last Chance Café - Frontierland                         | <b>2</b>             | ✓        | ✓    | ✓            | ✓                    |   |
| ***          | Fuente del Oro Restaurante - Frontierland               | <b>2</b>             | ✓        | ✓    | ✓            | ✓                    |   |
| ***          | Cowboy Cookout Barbecue - Frontierland                  | <b>2</b>             | ✓        | ✓    | ✓            | ✓                    |   |
| -            | Café Hyperion - Discoveryland                           |                      | ✓        | ✓    | ✓            | ✓                    |   |
| +            | Bistrot Chez Rémy - Worlds of Pixar                     |                      | ✓        | ✓    | ✓            | ✓                    |   |
| + <b>X</b> : | Restaurant en Coulisse - Front Lot                      |                      | ✓        | ✓    | ✓            | ✓                    |   |

As part of our enhanced health and safety measures for both Disney Cast Members and Guests, some experiences or amenities may be modified or unavailable at the time of your customer's stay. Schedules are available in the Disney<sup>®</sup> Parks and Disney<sup>®</sup> Hotels. We have implemented a number of enhanced health and safety measures based on guidance from the French government and public health authorities. Please visit our DisneyStars app or DisneyIandParis.com for the latest updates. (1) Guests can also enjoy their Extra Plus Snack & Drink among on-the-go locations in the Disney Parks. See page 13. (2) Extra Plus Meal Plan includes 1 meal with Disney Characters per person per stay. That meal replaces 1 lunch or 1 dinner of your customer's choice during their stay. It is not an additional meal. Character Dining is subject to availability at time of your customer's booking. The Character Dining Experience can be temporarily modified or suspended due to the prevailing health conditions. Please contact us for the latest information.